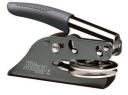

#### rubber grip handle, produces a clear, raised impression with every use. The superior

**Notary Embosser** 

This portable embosser, with soft

workmanship ensures the embosser will last for the life of your commission and beyond. Missouri law

requires inking of embossed seal imprint. We recommend our impression inker. Additional colors available online.