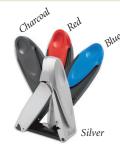

Mobile Stamp

This compact stamp is perfect if you are always on the go. It's convenient for traveling, while still producing crisp, clear impressions, making it a great addition to your regular notary stamp.

# Impression Inker

A must have, since Missouri law requires inking of embossed seal imprints. The inker quickly marks the raised portion of the impression with black ink.

If no stamp color is specified. you will receive Charcoal.